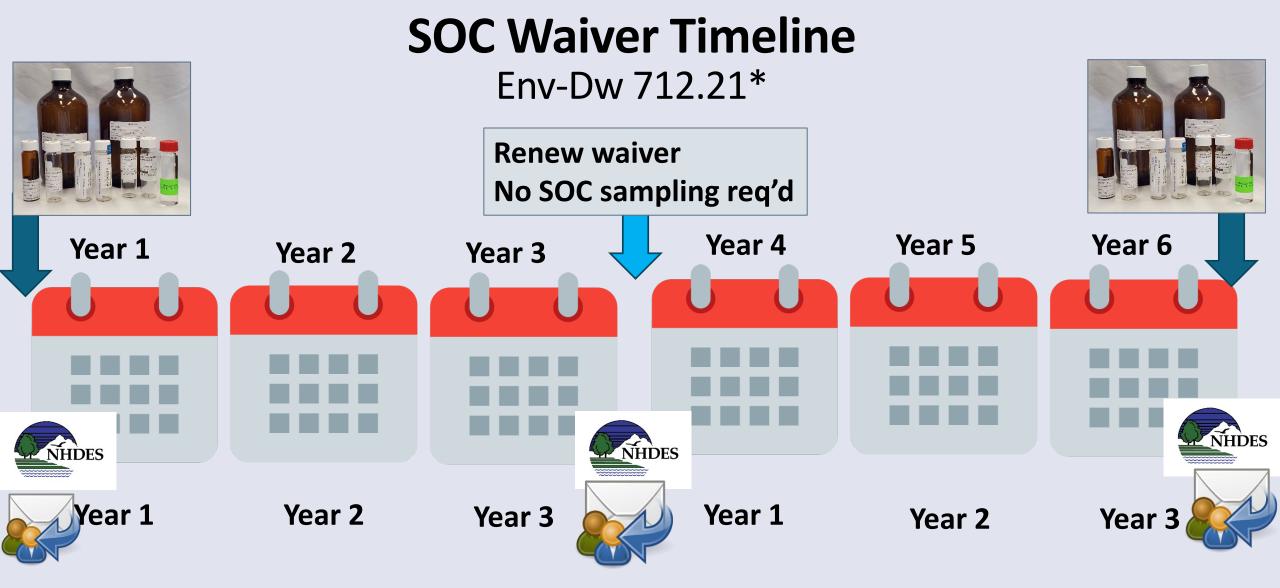

#### **Eligibility for Waivers**

- Env-Dw 712.20 VOC Contaminants Monitoring Waivers
- Env-Dw 712.21 SOC Contaminants Monitoring Waivers

\* There are also three-year SOC waivers where certain conditions exist such as pesticide application area, power line, active railroad.