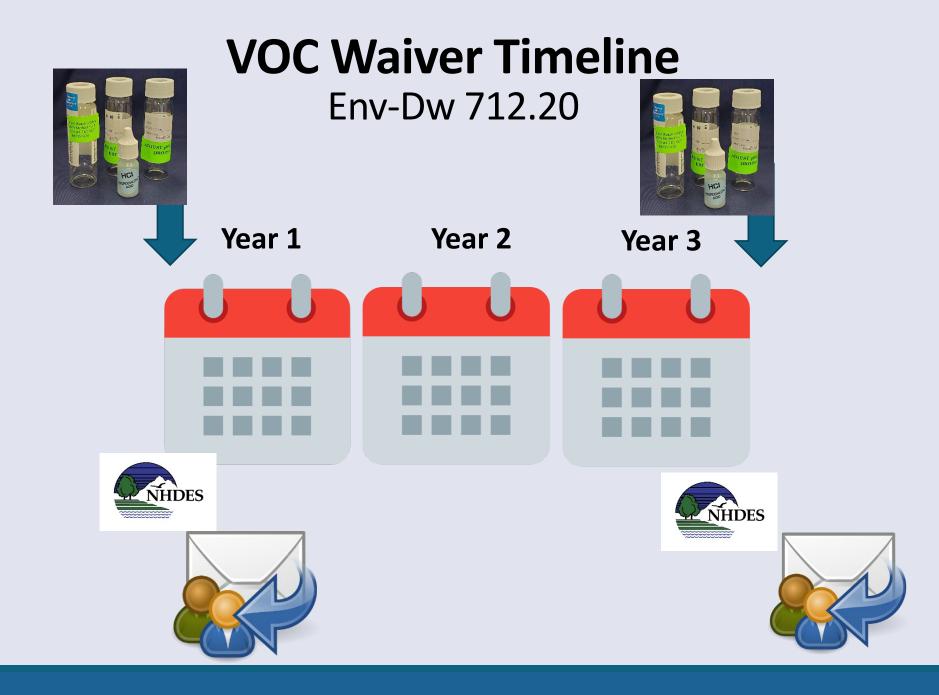

#### **Eligibility for Waivers**

- Env-Dw 712.20 VOC Contaminants Monitoring Waivers
- Env-Dw 712.21 SOC Contaminants Monitoring Waivers